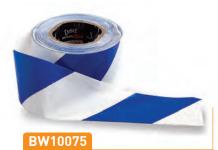

Our range of 100 metre barricade tapes are made from heavy duty plastic and now come in two new colours, Blue/White and Green/White.

Barricade Tape Blue / White

Barricade Tape Red / White

Barricade Tape Yellow / Black