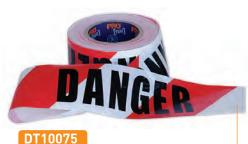

Our range of 100 metre barricade tapes are made from heavy duty plastic and now come in two new colours, Blue/White and Green/White.

Barricade Tape Blue / White

Barricade Tape Red / White

Barricade Tape Yellow / Black

Barricade Tape Green / White

Barricade Tape Danger

Barricade Tape Danger Do Not Enter

CT10075
Barricade Tape
Caution

KEEPING AUSTRALIANS OUT OF THE DANGER ZONE.

Contact your local Paramount Safety Products representative now.