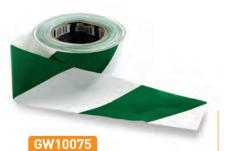

Barricade Tape Green / White

Barricade Tape Danger

Barricade Tape Danger Do Not Enter

CT10075
Barricade Tape
Caution

KEEPING AUSTRALIANS OUT OF THE DANGER ZONE.

Contact your local Paramount Safety Products representative now.