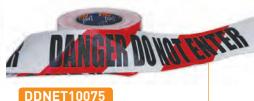

Barricade Tape Green / White

Barricade Tape Danger

Barricade Tape Danger Do Not Enter

CT10075
Barricade Tape
Caution

KEEPING AUSTRALIANS OUT OF THE DANGER ZONE.

Contact your local Paramount Safety Products representative now.