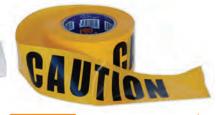

Barricade Tape Green / White

Barricade Tape Danger

Barricade Tape Danger Do Not Enter

CT10075
Barricade Tape
Caution

KEEPING AUSTRALIANS OUT OF THE DANGER ZONE.

Contact your local Paramount Safety Products representative now.