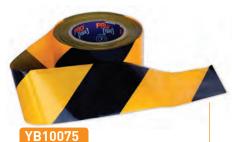

Our range of 100 metre barricade tapes are made from heavy duty plastic and now come in two new colours, Blue/White and Green/White.

Barricade Tape Blue / White

Barricade Tape Red / White

Barricade Tape Yellow / Black