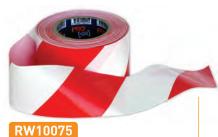

Our range of 100 metre barricade tapes are made from heavy duty plastic and now come in two new colours, Blue/White and Green/White.

Barricade Tape Blue / White

Barricade Tape Red / White

Barricade Tape Yellow / Black