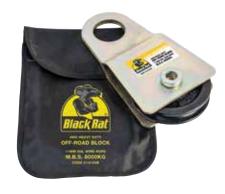

## **BLACK RAT 4WD OFF ROAD BLOCK C/W VINYL CARRY BAG**

Specially designed for off-road use, a robust sheave block that has two heavy duty steel cover plates, zinc passivated (gold) finish that allows for an easy insertion of wire rope on to the sheaves. Sheaves are made from high grade cast iron which are precision machine grooved to accept wire rope to a maximum of 11mm. The off-road block comes complete with a pressure grease lubrication bearing on one side and an "R" type retaining pin, packed in a vinyl storage pouch. Minimum breaking strain "MBS" of 8,000 kgs.

| Code    | Description                                | Wire Rope<br>(mm) | Weight<br>(Kg) | UOM  | Pack<br>Qty |
|---------|--------------------------------------------|-------------------|----------------|------|-------------|
| 514125B | Off Road Block with Carry bag, MBS 8,000kg | 11                | 3.8            | Each | 1           |