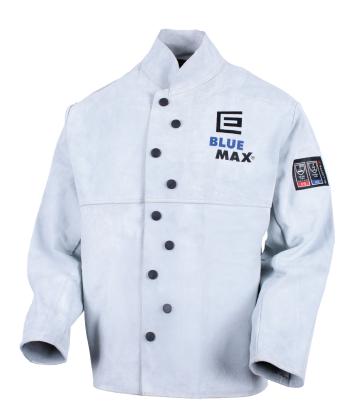

# Blue Max<sup>®</sup> Chrome Leather Jacket

The Blue Max<sup>®</sup> Chrome Leather Welding Jacket is designed for heavy-duty welding applications. With dielectric press stud closure and a stand-up collar for extra protection. The chrome leather offers a good balance of durability, abrasion resistance and pliability. This value for money leather jacket offers good comfort levels and good overall performance.

#### **Features**

- Blue Max<sup>®</sup> durable chrome split leather
- $\cdot$  Heavy-duty protection from dross and spatter
- Dielectric (insulated) press stud closure
- Stand up collar
- Comfortably fits over standard work clothes
- $\cdot\,$  Sewn with aramid heat resistant thread.