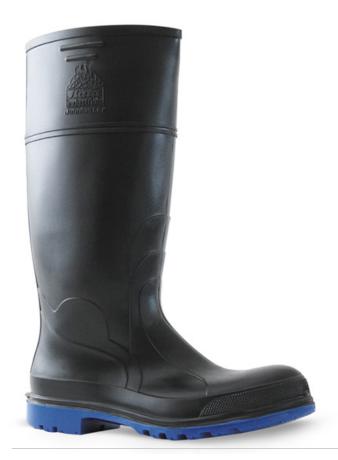

#### **DESCRIPTION**

Black / Blue PVC 400mm Safety Toe & Midsole Boot

#### **FEATURES**

Slip resistant Waterproof Oil & acid resistant Australian made Penetration resistant midsole

### **USE**>Landscaping >Gardening

| DESCRIPTION    | DETAIL        |
|----------------|---------------|
| Color          | Black / blue  |
| Construction   | Injected      |
| Upper          | PVC           |
| Lining         | Nylon         |
| Insole         | Cellulose     |
| Safety Toe Cap | Steel toe     |
| Midsole        | PVC           |
| OutSole        | Rubber        |
|                |               |
|                |               |
| Standards      | AS/NZS 2210.3 |