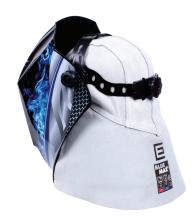

## Blue Max® Welders Cap with Nape

Blue Max® Welders Cap with Nape is designed to be worn under a welding helmet to provide extra protection from spatter, dross and burns.

#### **Features**

- Blue Max® durable chrome split leather
- · Sewn with aramid heat resistant thread
- · 228mm nape.

| Part Number | Size              |
|-------------|-------------------|
| WC1NP9      | One Size Fits All |