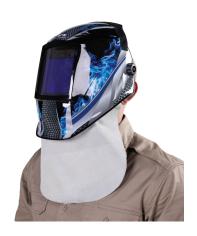

### Blue Max® Welders Bib

Blue Max® Chrome Leather Welder's Bib is made with heavy-duty chrome split leather.

### **Features**

- Blue  ${\sf Max}^{\sf B}$  durable chrome split leather
- Self-stick hook + loop closure for attachment to a welding helmet
- · Length: 220mm.

| Part Number | Size              |
|-------------|-------------------|
| CTP10V      | One Size Fits All |