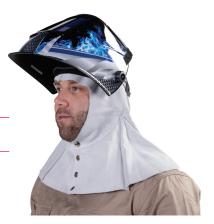

## Blue Max® Welders Hood

Blue Max® Chrome Leather Welder's Hood with press stud closure and shoulder gussets. Welding clothing to protect head and shoulders.

#### **Features**

- Blue Max® durable chrome split leather
- · Press stud closure under chin
- · Shoulder gussets.

| Part Number | Size              |
|-------------|-------------------|
| HSP16L      | One Size Fits All |