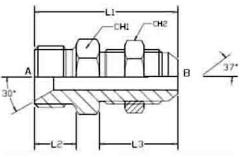

## B-GK

MALE BSPP X JIC BULKHEAD BSPP MALE WITH 60° CONE X JIC MALE WITH 37° CONE WITH NUT

| Part Number | BSPP Male<br>Thread (A) | JIC Male<br>Thread (B) | Overall<br>Length mm<br>(L1) | Thread Length<br>- mm (L2) | Thread Length<br>- mm (L3) | Hex A/F (CH1) | Hex A/F (CH2) |
|-------------|-------------------------|------------------------|------------------------------|----------------------------|----------------------------|---------------|---------------|
| B-GK-0609   | 3/8-19                  | 9/16-18                | 48.2                         | 13.5                       | 28.5                       | 22            | 22            |
| B-GK-0812   | 1/2-14                  | 3/4-16                 | 53.8                         | 14.5                       | 37                         | 25.4          | 23.7          |
| B-GK-0814   | 1/2-14                  | 7/8-14                 | 66.2                         | 14.5                       | 41                         | 29            | 29            |