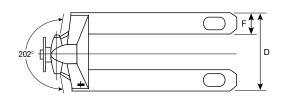

## **BEAVER HAND PALLET TRUCKS** (POWDER COATED FINISH)

Complies to AS 2615. Complete with PU Wheels

| Product Code             | 342601     |
|--------------------------|------------|
| Model No.                | BPT342601S |
| Capacity (kg)            | 2500       |
| Min. Fork Height A mm    | 185        |
| Min. Fork Height B mm    | 200 x 50   |
| Steering Wheel S mm      | 74 x 93    |
| Size of Fork F mm        | 177 x 45   |
| Width Overall Forks D mm | 685        |
| Fork Length C mm         | 1220       |
| Overall Length L mm      | 1563       |
| Height of Backplate B mm | 360        |
| Overall Height H mm      | 1240       |
| Nett Weight (kg)         | 89         |