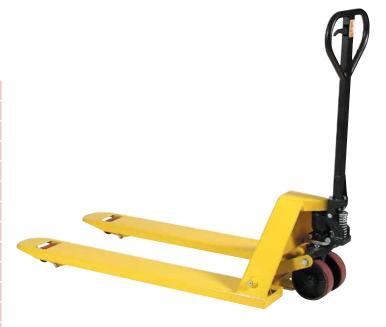

## **BEAVER HAND PALLET TRUCKS**

Beaver's range of Hand Pallet Trucks offer the ideal solution for transporting palleted goods easily and safely in warehouses, terminals, delivery/receiving docks, storage and cool rooms.