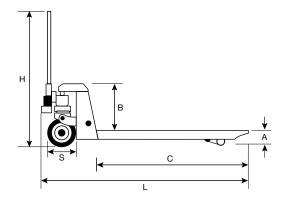

## **BEAVER HAND PALLET TRUCKS** (POWDER COATED FINISH)

Complies to AS 2615. Complete with PU Wheels

| Product Code             | 342601     |
|--------------------------|------------|
| Model No.                | BPT342601S |
| Capacity (kg)            | 2500       |
| Min. Fork Height A mm    | 185        |
| Min. Fork Height B mm    | 200 x 50   |
| Steering Wheel S mm      | 74 x 93    |
| Size of Fork F mm        | 177 x 45   |
| Width Overall Forks D mm | 685        |
| Fork Length C mm         | 1220       |
| Overall Length L mm      | 1563       |
| Height of Backplate B mm | 360        |
| Overall Height H mm      | 1240       |
| Nett Weight (kg)         | 89         |