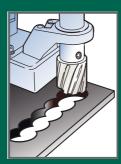

### **POSSIBLE APPLICATIONS**

Cutting in H-beams

Overlapped cutting

Edge-hole cutting

One-Touch

Made.

of Cutter 2

Diameter