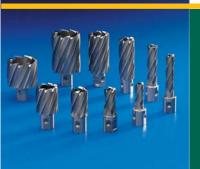

## HIGH SPEED CUTTERS ONE-TOUCH TYPE

#### SIZES AVAILABLE

**Suit Ozbroach High Speed Steel Cutters** 

25mm Depth 6mm Ø **NAP0625** 50mm Depth 6mm Ø **NAP0650** 25mm Depth 8mm Ø **NAP0825** 50mm Depth 8mm Ø **NAP0850** 6mm Pins suit sizes 12 to 15mm diameter 8mm Pins suit sizes 16 to 50mm diameter