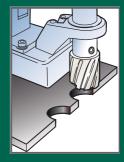

# **CUTTERS FOR FASTER** AND CLEANER HOLE FINISHES

- No dead point
- **Peripheral cutting**
- **Cutting load reduced by 50%**

# **HOLE CUTTING MECHANISM**

- Made of quality, high speed steel
- No tools needed for replacement when used with Atra Ace drilling machines
- Self-centering to extend cutter life
- Single pass cutting needs no pilot hole
- Only the edge of the hole is cut, thus reducing drilling time
- Produces less swarf than conventional drilling
- Fits all magnetic base drills with side lock arbour

### **POSSIBLE APPLICATIONS**

Cutting in H-beams

Overlapped cutting

Edge-hole cutting

One-Touch

Made.

of Cutter 2

Diameter