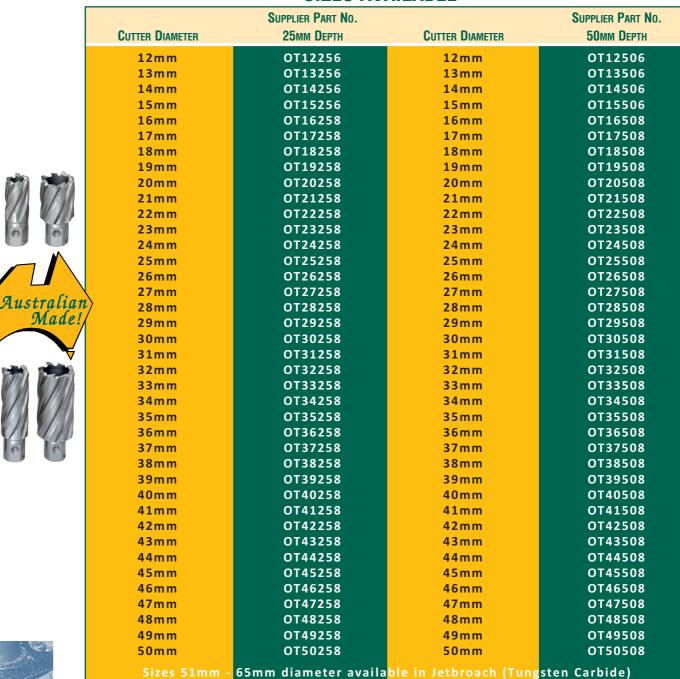

## HIGH SPEED CUTTERS ONE-TOUCH TYPE

#### SIZES AVAILABLE

**Suit Ozbroach High Speed Steel Cutters** 

25mm Depth 6mm Ø **NAP0625** 50mm Depth 6mm Ø **NAP0650** 25mm Depth 8mm Ø **NAP0825** 50mm Depth 8mm Ø **NAP0850** 6mm Pins suit sizes 12 to 15mm diameter 8mm Pins suit sizes 16 to 50mm diameter