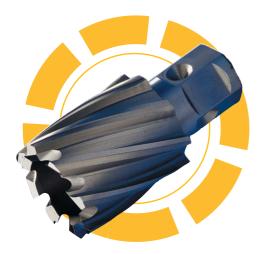

# **CUTTERS FOR FASTER** AND CLEANER HOLE FINISHES

- No dead point
- **Peripheral cutting**
- **Cutting load reduced by 50%**

# **HOLE CUTTING MECHANISM**

- Made of quality, high speed steel
- No tools needed for replacement when used with Atra Ace drilling machines
- Self-centering to extend cutter life
- Single pass cutting needs no pilot hole
- Only the edge of the hole is cut, thus reducing drilling time
- Produces less swarf than conventional drilling
- Fits all magnetic base drills with side lock arbour