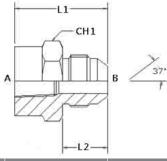

## E-G

**Hydraulink** 

Hose and Fittings

FEMALE BSPT X JIC MALE BSPT FIXED FEMALE X JIC MALE WITH 37° CONE

| Part Number | BSPT Female<br>Thread (A) | JIC Male Thread<br>(B) | Overall Length mm<br>(L1) | Thread Length -<br>mm (L2) | Hex A/F (CH1) |
|-------------|---------------------------|------------------------|---------------------------|----------------------------|---------------|
| E-G-0207    | 1/8-28                    | 7/16-20                | 30                        | 14                         | 14            |
| E-G-0407    | 1/4-19                    | 7/16-20                | 35.5                      | 14                         | 19            |
| E-G-0409    | 1/4-19                    | 9/16-18                | 35.5                      | 14                         | 19            |
| E-G-0609    | 3/8-19                    | 9/16-18                | 36.5                      | 14                         | 22            |
| E-G-0612    | 3/8-19                    | 3/4-16                 | 39.5                      | 16.8                       | 22            |
| E-G-0809    | 1/2-14                    | 9/16-18                | 42                        | 14                         | 27            |
| E-G-0812    | 1/2-14                    | 3/4-16                 | 45.5                      | 16.7                       | 27            |
| E-G-0814    | 1/2-14                    | 7/8-14                 | 48                        | 19.3                       | 27            |
| E-G-0817    | 1/2-14                    | 1.1/16-12              | 52                        | 22                         | 28.5          |
| E-G-1217    | 3/4-14                    | 1.1/16-12              | 52.5                      | 22                         | 36            |
| E-G-1621    | 1-11                      | 1.5/16-12              | 59.5                      | 23                         | 41            |