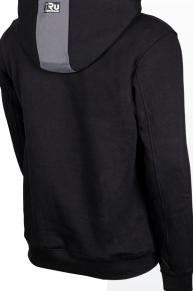

## **Black Hoodie**

PLUS

- Anti-pill Cotton and Polyester fabric for easy maintenance and long-lasting use
- ▶ Fixed lined hooded overhead design
- Two-tone grey and black adjustable shaped hood for extra coverage
- Ribbed sleeve cuffs and hem band for optimal fit
- Drawcord with metal tips and eyelets
- Front kangaroo pocket
- TRu Workwear branding in reflective silver on front kangaroo pocket and back of hood