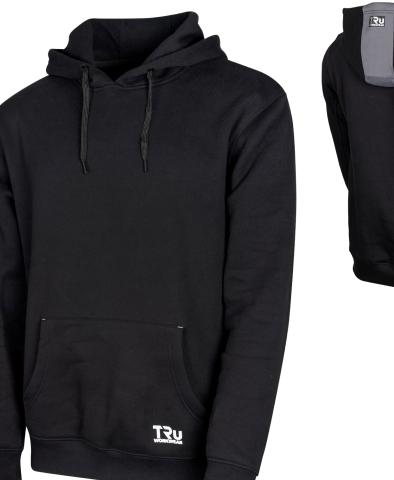

## **Black Hoodie**

PLUS

- Anti-pill Cotton and Polyester fabric for easy maintenance and long-lasting use
- ▶ Fixed lined hooded overhead design
- Two-tone grey and black adjustable shaped hood for extra coverage
- Ribbed sleeve cuffs and hem band for optimal fit
- Drawcord with metal tips and eyelets
- Front kangaroo pocket
- TRu Workwear branding in reflective silver on front kangaroo pocket and back of hood