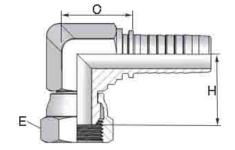

## S25 BSPP Female 90 degree forging BSP FEMALE 60° CONE THRUST-WIRE NUT

| Part Number | BSPP Female<br>Thread (T) | Hose I.D<br>(Inches) | Hose I.D (mm) | Dash size | Hex A/F (E) | Drop - H | Cutoff - C |
|-------------|---------------------------|----------------------|---------------|-----------|-------------|----------|------------|
| S25-0404    | 1/4-19                    | 1/4                  | 6.4           | 04        | 19          | 20       | 19         |
| S25-0604    | 3/8-19                    | 1/4                  | 6.4           | 04        | 22          | 29       | 24         |
| S25-0606    | 3/8-19                    | 3/8                  | 9.5           | 06        | 22          | 23       | 22.5       |
| S25-0806    | 1/2-14                    | 3/8                  | 9.5           | 06        | 27          | 26       | 28         |
| S25-0808    | 1/2-14                    | 1/2                  | 12.7          | 08        | 27          | 27       | 26         |
| S25-1010    | 5/8-14                    | 5/8                  | 15.9          | 10        | 30          | 27       | 28         |
| S25-1212    | 3/4-14                    | 3/4                  | 19            | 12        | 32          | 32       | 32         |
| S25-1616    | 1-11                      | 1                    | 25.4          | 16        | 38          | 36       | 38         |