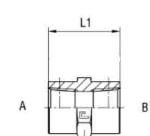

## E-E

**Hydraulink** 

Hose and Fittings

BSPT SOCKET STRAIGHT BSPT FIXED FEMALE SOCKET STRAIGHT ADAPTOR

|             | CH1                       |                           |                           |               |
|-------------|---------------------------|---------------------------|---------------------------|---------------|
| Part Number | BSPT Female Thread<br>(A) | BSPT Female Thread<br>(B) | Overall Length mm<br>(L1) | Hex A/F (CH1) |
| E-E-0202    | 1/8-28                    | 1/8-28                    | 20                        | 14            |
| E-E-0204    | 1/8-28                    | 1/4-19                    | 30                        | 19            |
| E-E-0404    | 1/4-19                    | 1/4-19                    | 30                        | 19            |
| E-E-0406    | 1/4-19                    | 3/8-19                    | 30                        | 22            |
| E-E-0408    | 1/4-19                    | 1/2-14                    | 40                        | 27            |
| E-E-0606    | 3/8-19                    | 3/8-19                    | 30                        | 22            |
| E-E-0608    | 3/8-19                    | 1/2-14                    | 40                        | 27            |
| E-E-0808    | 1/2-14                    | 1/2-14                    | 40                        | 27            |
| E-E-1212    | 3/4-14                    | 3/4-14                    | 42                        | 36            |
| E-E-1616    | 1-11                      | 1-11                      | 50                        | 41            |
| E-E-2020    | 1.1/4-11                  | 1.1/4-11                  | 55                        | 50            |
| E-E-2424    | 1.1/2-11                  | 1.1/2-11                  | 55                        | 55            |
| E-E-3232    | 2-11                      | 2-11                      | 65                        | 70            |