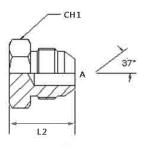

## G

MALE JIC PLUG JIC MALE HEX PLUG WITH 37° CONE

| Part Number | JIC Male Thread (A) | Overall Length mm (L2) | Hex A/F (CH1) |
|-------------|---------------------|------------------------|---------------|
| G-07        | 7/16-20             | 20.3                   | 12.7          |
| G-08        | 1/2-20              | 20.8                   | 14.3          |
| G-09        | 9/16-18             | 21.3                   | 15.9          |
| G-12        | 3/4-16              | 23.9                   | 20.6          |
| G-14        | 7/8-14              | 27.9                   | 23.8          |
| G-17        | 1.1/16-12           | 32.5                   | 28.6          |
| G-19        | 1.3/16-12           | 33.3                   | 31.8          |
| G-21        | 1.5/16-12           | 33.8                   | 34.9          |
| G-26        | 1.5/8-12            | 36.8                   | 42.9          |
| G-30        | 1.7/8-12            | 41.9                   | 50.8          |
| G-40        | 2.1/2-12            | 52.1                   | 66.7          |