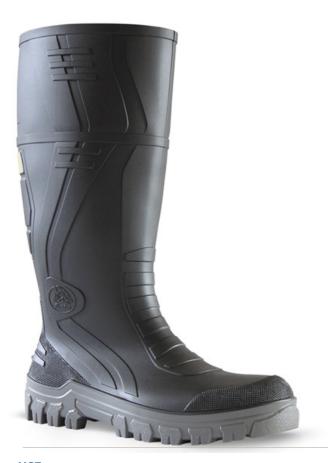

## **JOBMASTER III**

**ARTICLE** 892-22292

SIZES 4-14 UK

Range Bata Industrials

#### **DESCRIPTION**

Grey 400mm PVC 400mm Safety Toe / Midsole Boot

#### **FEATURES**

Slip resistant Waterproof Oil & acid resistant Australian made Penetration resistant midsole

## **USE**>Mining >Livestock Farming >Construction

| DESCRIPTION    | DETAIL        |
|----------------|---------------|
| Color          | Grey          |
| Construction   | Injected      |
| Upper          | PVC Nitrile   |
| Lining         | Nylon         |
| Insole         | Polyurethane  |
| Safety Toe Cap | Steel toe     |
| Midsole        | PVC           |
| OutSole        | PVC           |
|                |               |
|                |               |
| Standards      | AS/NZS 2210.3 |
|                |               |