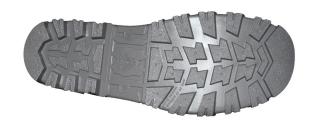

#### **FEATURES**

Slip resistant Waterproof Oil & acid resistant Australian made Penetration resistant midsole

## **USE**>Mining >Livestock Farming >Construction

| DESCRIPTION    | DETAIL        |
|----------------|---------------|
| Color          | Grey          |
| Construction   | Injected      |
| Upper          | PVC Nitrile   |
| Lining         | Nylon         |
| Insole         | Polyurethane  |
| Safety Toe Cap | Steel toe     |
| Midsole        | PVC           |
| OutSole        | PVC           |
|                |               |
|                |               |
| Standards      | AS/NZS 2210.3 |
|                |               |