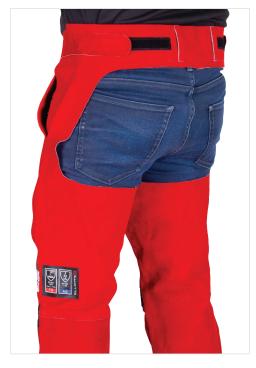

# Big Red<sup>®</sup> Seatless Trousers

The Big Red<sup>®</sup> Welders Seatless Trousers are designed for heavy-duty welding. Designed to be comfortably worn over your work trousers, for when heavy-duty leg protection is required.

#### **Features**

- Big Red<sup>®</sup> selected split leather
- $\cdot\,$  Seatless design for comfort and greater movement
- Articulated knee for greater movement and comfort
- Fitted with a fly, belt loops and adjustable side straps
- Leg cuff opening with hook + loop closure to improve ease of donning and doffing
- Sewn with aramid heat resistant thread
- Comfortably fits over standard work clothes.