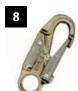

## **Hooks and Karabiners**

| PART NO:   | Description                                              | Item No. |
|------------|----------------------------------------------------------|----------|
| 229200SSTL | Karabiner, Triple Action, Steel, 18mm Gate               | 1        |
| 229202TL   | Karabiner, Autolock, Steel, 18mm Gate                    | 2        |
| 229407TL   | Karabiner, Autolock, Steel 56mm Gate                     | 3        |
| 229200TL   | Karabiner, Autolock, Steel 23mm Gate                     | 4        |
| 765804     | Snaphook, Double Action, Alloy, 20mm Gate                | 5        |
| 229704M    | Snaphook, Double Action, Steel, 55mm Gate                | 6        |
| 765805     | Snaphook, Double Action, Alloy, 60mm Gate                | 7        |
| 763159     | Snaphook, Double Action, Steel, 20mm Gate                | 8        |
| 764315     | Karabiner, Capitive Bar, Triple Action, Steel, 25mm Gate | 9        |
| 764802     | Karabiner, Capitive Eye, Autolock, Steel, 18mm Gate      | 10       |
| 229704SG   | Karabiner, Screwgate, Alloy, 25mm Gate                   | 11       |
| 765807     | Karabiner, Screwgate, Alloy, 15mm Gate                   | 12       |
| 765802     | Delta Rapid, Steel, 15mm Gate                            | 13       |