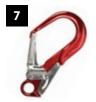

## **Hooks and Karabiners**

| PART NO:   | Description                                              | Item No. |
|------------|----------------------------------------------------------|----------|
| 229200SSTL | Karabiner, Triple Action, Steel, 18mm Gate               | 1        |
| 229202TL   | Karabiner, Autolock, Steel, 18mm Gate                    | 2        |
| 229407TL   | Karabiner, Autolock, Steel 56mm Gate                     | 3        |
| 229200TL   | Karabiner, Autolock, Steel 23mm Gate                     | 4        |
| 765804     | Snaphook, Double Action, Alloy, 20mm Gate                | 5        |
| 229704M    | Snaphook, Double Action, Steel, 55mm Gate                | 6        |
| 765805     | Snaphook, Double Action, Alloy, 60mm Gate                | 7        |
| 763159     | Snaphook, Double Action, Steel, 20mm Gate                | 8        |
| 764315     | Karabiner, Capitive Bar, Triple Action, Steel, 25mm Gate | 9        |
| 764802     | Karabiner, Capitive Eye, Autolock, Steel, 18mm Gate      | 10       |
| 229704SG   | Karabiner, Screwgate, Alloy, 25mm Gate                   | 11       |
| 765807     | Karabiner, Screwgate, Alloy, 15mm Gate                   | 12       |
| 765802     | Delta Rapid, Steel, 15mm Gate                            | 13       |