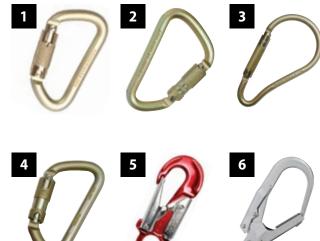

## **Hooks and Karabiners**

| PART NO:   | Description                                              | Item No. |
|------------|----------------------------------------------------------|----------|
| 229200SSTL | Karabiner, Triple Action, Steel, 18mm Gate               | 1        |
| 229202TL   | Karabiner, Autolock, Steel, 18mm Gate                    | 2        |
| 229407TL   | Karabiner, Autolock, Steel 56mm Gate                     | 3        |
| 229200TL   | Karabiner, Autolock, Steel 23mm Gate                     | 4        |
| 765804     | Snaphook, Double Action, Alloy, 20mm Gate                | 5        |
| 229704M    | Snaphook, Double Action, Steel, 55mm Gate                | 6        |
| 765805     | Snaphook, Double Action, Alloy, 60mm Gate                | 7        |
| 763159     | Snaphook, Double Action, Steel, 20mm Gate                | 8        |
| 764315     | Karabiner, Capitive Bar, Triple Action, Steel, 25mm Gate | 9        |
| 764802     | Karabiner, Capitive Eye, Autolock, Steel, 18mm Gate      | 10       |
| 229704SG   | Karabiner, Screwgate, Alloy, 25mm Gate                   | 11       |
| 765807     | Karabiner, Screwgate, Alloy, 15mm Gate                   | 12       |
| 765802     | Delta Rapid, Steel, 15mm Gate                            | 13       |