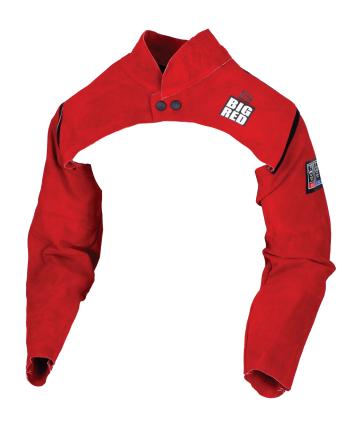

# Big Red® Leather Welding Sleeves with Yoke

The Big Red® Leather Welder's Sleeves with front and back yoke, press stud closure, and hook + loop cuff tabs. Ideal for lighter welding or very hot conditions, it is designed to provide you protection for your arms and shoulders.

#### **Features**

- Big Red® selected split leather
- · Dialectic (insulated) press stud front closure
- · Sewn with aramid heat resistant thread
- · Comfortably fits over standard work clothes
- · Hook + loop Wrist Closure.