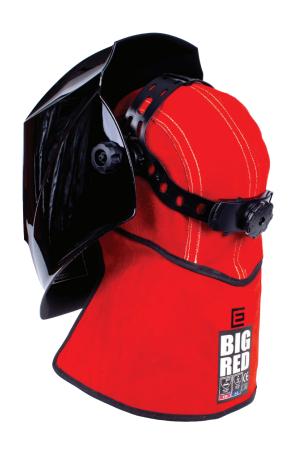

# Big Red® Leather Welding Cap with Nape

The Big Red® Welders Cap with Nape is designed to be worn under a welding helmet to provide extra protection from spatter, dross and burns.

#### **Features**

- · Big Red® selected split leather
- · All edges bound
- · Sewn with aramid heat resistant thread
- · Length: 288mm nape.

Elliotts BIG RED® welder's apparel uses soft, premium, selected red butt BIG RED® leather which is extremely durable, flame resistant and offers excellent protection from welding spatter and dross. Leather is extremely strong wearing and protects your workwear not only from the hazards of welding but also abrasion, fluids and general wear and tear.