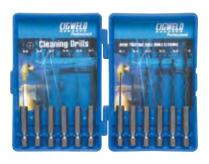

# **Cleaning Drills**

## **Ordering Information**

Cleaning Drills sizes 05-32

Part No. 308510

#### Includes drill sizes:

| · No. 05 | · No. 12 |
|----------|----------|
| · No. 06 | · No. 15 |
| · No. 07 | · No. 20 |
| · No. 08 | · No. 24 |
| · No. 10 | · No. 26 |
| · No. 11 | · No. 32 |

For marking steel plate and other metals. Holder comes complete with soapstone. For refills refer to CIGWELD Part Number 308580.