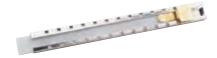

# **Soapstone Holder**

## **Ordering Information**

Soapstone Holder

Part No. 308578

#### Includes drill sizes:

| · No. 05 | · No. 12 |
|----------|----------|
| · No. 06 | · No. 15 |
| · No. 07 | · No. 20 |
| · No. 08 | · No. 24 |
| · No. 10 | · No. 26 |
| · No. 11 | · No. 32 |

For marking steel plate and other metals. Holder comes complete with soapstone. For refills refer to CIGWELD Part Number 308580.