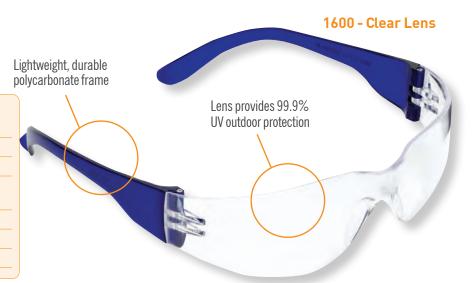

# Tsunami Specs.

 ${\bf All-purpose\ safety\ specs\ from\ ProChoice\ for\ use\ in\ any\ workplace}.$ 

Wide wings, suitable for pad printing logos.

Lightweight, polycarbonate, medium impact safety specs with wrap around clear or smoke lenses

# **FEATURES AND BENEFITS**

Stylish, wrap around design which promotes wear in any work environment

Lightweight and durable polycarbonate frame

99.9% UV protection for outdoor wear

Ultra lightweight to increase comfort for extended wear

#### PRODUCT CODE

1600 Clear Lens 1602 Smoke Lens