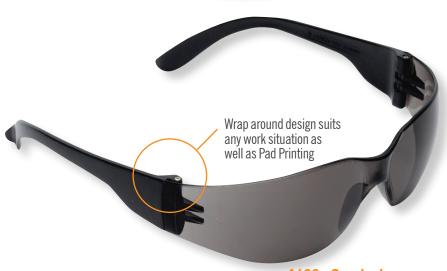

# Tsunami Specs.

 ${\bf All-purpose\ safety\ specs\ from\ ProChoice\ for\ use\ in\ any\ workplace}.$ 

Wide wings, suitable for pad printing logos.

Lightweight, polycarbonate, medium impact safety specs with wrap around clear or smoke lenses

Wide wings suitable for pad printed I.D.

Qty/Box - 12

Qty/Carton - 288

#### PRODUCT CODE

1600 Clear Lens 1602 Smoke Lens

## **INDUSTRY APPLICATIONS**

- General purpose use
- Mining/construction
- Manufacturing
- Fabrication

1602 - Smoke Lens

PRICED TO GIVE SALES A SHAKE