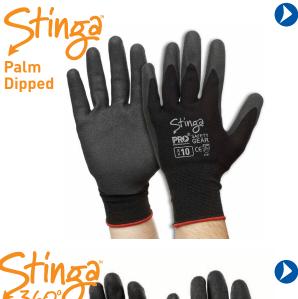

# **ProChoice Stinga Gloves**

#### **Specifications** NPF (Palm dipped) Code: Approvals: EN388 CE Rating 4131