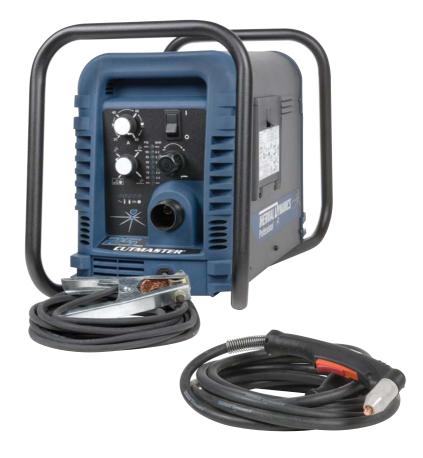

# **Plant contents**

Cutmaster True 25mm power source; SL60 6.1m cutting torch, work lead (fitted), consumables starter kit; operation manual

Plant part no. 1-1330-4

The new Cutmaster True 25mm manual plasma system is the big brother to the 20mm and is specifically designed to serve the 25mm cutting market whilst maintaining maximum portability. Operating from a 415V three phase supply, the inverter based design incorporates features such as auto-pilot re-start, True Guard roll bar and the industry renowned SL60 1Torch® for superior durability and consumable life. The unit can also be used for gouging applications when fitted with the correct torch consumables.