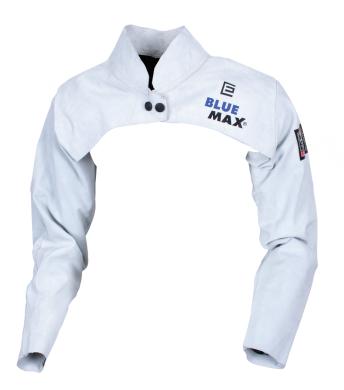

# Blue Max<sup>®</sup> Chrome Leather Sleeves with yoke

The Blue Max<sup>®</sup> Leather Welder's Sleeves with front and back yoke and press stud closure is designed to give you protection for your arms and shoulders and is ideal for lighter welding or very hot conditions.

#### **Features**

- Blue Max<sup>®</sup> durable chrome split leather
- Dialectic (insulated) press stud front closure
- $\cdot\,$  Sewn with aramid heat resistant thread
- $\cdot\,$  Comfortably fits over standard work clothes.