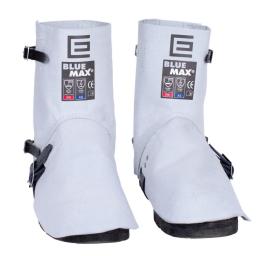

# Hook + loop Closure

### **Unsupported**

#### Part No. SWS7SV

- · Hook + loop closure
- · Length: 230mm.

### **Supported**

#### Part No. WS7VWP

- · Hook + loop closure
- · Length: 230mm.