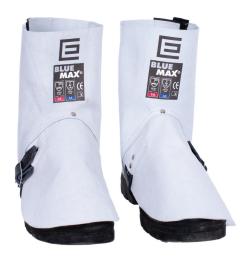

# **Strap and Buckle Closure**

#### Part No. SWS7SBC

- · Strap and buckle closure
- · Length: 230mm.

## **Supported**

#### Part No. WS7SB

- · Strap and buckle closure
- · Length: 230mm.

<sup>\*</sup>Spat extension available Part No. SPATEXT