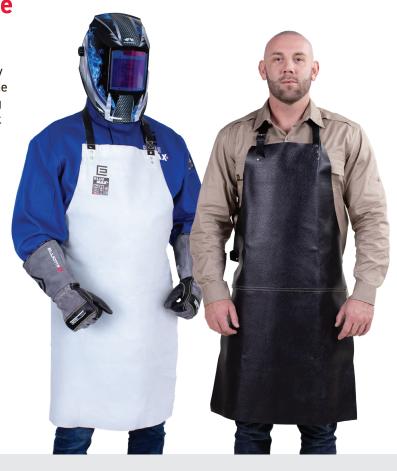

# Blue Max® Leather Bib Style Welders Aprons

Blue Max® Leather Aprons are made from heavy-duty chrome split leather, which is extremely durable, flame resistant and offers excellent protection from welding spatters and dross. Adjustable leather waist and neck straps with quick-release buckles.

#### **Features**

- Blue Max® durable chrome split leather
- · Bib style
- · Adjustable leather waist and neck straps
- · Quick release buckles
- · Sewn with aramid heat resistant thread
- · Comfortably fits over standard work clothes.