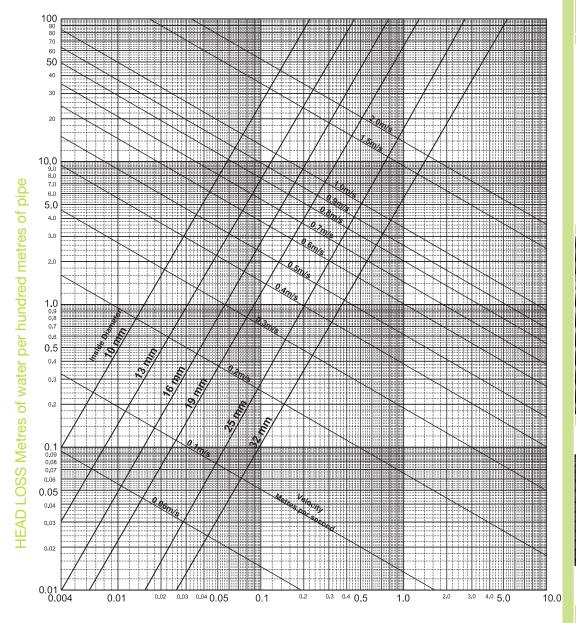

# Micro-Irrigation Pipe Friction Loss

**DISCHARGE** Litres per second

This chart was developed using the Colebrook-White Formula with a roughness coefficient of k=0.015 as quoted in AS 2200-2006 "Design Charts for Water Supply and Sewerage".