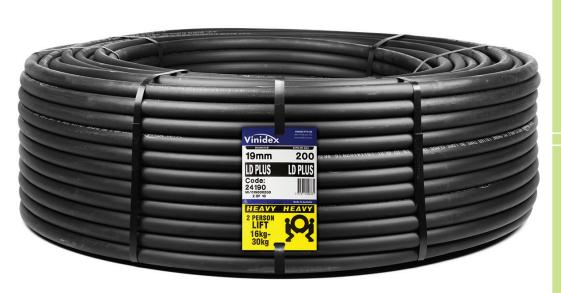

## LD PLUS®

Low Density Polyethylene Pipe

**Agricultural Applications** 

Micro Irrigation

**Dripper Applications** 

**Hydraulic Automation Applications** 

**Professional Landscaping** 

Easy to uncoil and lay, Vinidex LD PLUS® pipe is efficient, practical and durable. Suitable for water reticulation, Vinidex LD PLUS® pipe is available from 13mm – 32mm.

Manufactured to our own high standard, Vinidex LD PLUS® will not split at the fittings. Vinidex LD PLUS® pipe is pressure rated at 300kPa.

| Vinidex<br>Code | Nom<br>Size<br>ID | Length | Product Description           | Coil Size          |                     |       | Mean<br>coil<br>weight |
|-----------------|-------------------|--------|-------------------------------|--------------------|---------------------|-------|------------------------|
|                 |                   |        |                               | Inside<br>Diameter | Outside<br>Diameter | Width |                        |
|                 |                   |        |                               |                    |                     |       |                        |
| 24105           | 13 (½)            | 25     | 13 LD PLUS PE Irrig Pipe 25m  | 250                | 410                 | 85    | 1.3                    |
| 24115           | 13 (½)            | 50     | 13 LD PLUS PE Irrig Pipe 50m  | 250                | 450                 | 110   | 2.6                    |
| 24120           | 13 (½)            | 100    | 13 LD PLUS PE Irrig Pipe 100m | 250                | 540                 | 135   | 5.2                    |
| 24130           | 13 (½)            | 300    | 13 LD PLUS PE Irrig Pipe 300m | 250                | 740                 | 190   | 15.6                   |
| 24170           | 19 (¾)            | 25     | 19 LD PLUS PE Irrig Pipe 25m  | 430                | 580                 | 105   | 2.1                    |
| 24177           | 19 (¾)            | 50     | 19 LD PLUS PE Irrig Pipe 50m  | 430                | 650                 | 125   | 4.1                    |
| 24180           | 19 (¾)            | 100    | 19 LD PLUS PE Irrig Pipe 100m | 520                | 820                 | 180   | 8.2                    |
| 24190           | 19 (¾)            | 200    | 19 LD PLUS PE Irrig Pipe 200m | 520                | 880                 | 250   | 16.4                   |
| 24195           | 25 (1)            | 50     | 25 LD PLUS PE Irrig Pipe 50m  | 820                | 1080                | 120   | 6.3                    |
| 24205           | 25 (1)            | 100    | 25 LD PLUS PE Irrig Pipe 100m | 820                | 1170                | 160   | 12.5                   |
| 24200           | 25 (1)            | 200    | 25 LD PLUS PE Irrig Pipe 200m | 820                | 1220                | 250   | 25.0                   |
| 24231           | 32 (11/4)         | 200    | 32 LD PLUS PE Irrig Pipe 200m | 900                | 1420                | 270   | 41.9                   |