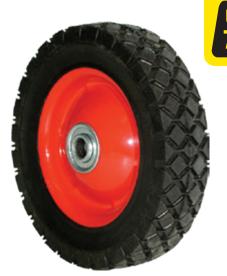

## **Semi Pneumatic Rubber Tyred** Wheels

Semi Pneumatic Rubber Tyred Wheels are an attractive steel centred shock absorbing and puncture proof wheel.

They feature a low rolling resistance and quiet operation, perfect for use in applications where ease of use is important. Perfect for portable equipment, steam cleaners, nursery trolleys, compressors and portable welders.

SP6663

| Diameter<br>(mm) | Tyre Width<br>(mm) | Boss Width<br>(mm) | Axle<br>Diameter | Bearing<br>Type | Load<br>Capacity | Wheel<br>Code |
|------------------|--------------------|--------------------|------------------|-----------------|------------------|---------------|
| 150              | 35                 | 40                 | 1/2"             | Flange Ball     | 45/30            | SP6663        |
| 200              | 42                 | 51                 | 1/2"             | Flange Ball     | 70/45            | SP8885        |