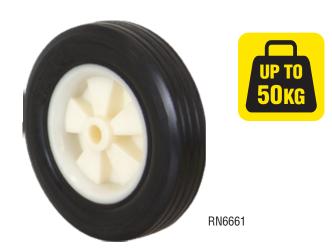

## Rubber Tyred **Nylon Centred** Wheels

Rubber Tyred Nylon Centred Wheels are plain bore, rust free wheels suitable for permanent outdoor settings. Applications include outdoor furniture, barbecue, nursery trolleys and more.

| Diameter<br>(mm) | Tyre Width<br>(mm) | Boss Width<br>(mm) | Axle<br>Diameter | Bearing<br>Type | Load<br>Capacity | Wheel<br>Colour | Wheel<br>Code |
|------------------|--------------------|--------------------|------------------|-----------------|------------------|-----------------|---------------|
| 150              | 37                 | 37                 | 1/2"             | Plain           | 50/35            | Black           | RN6661        |
| 200              | 42                 | 37                 | 1/2"             | Plain           | 50/35            | Black           | RN8874        |