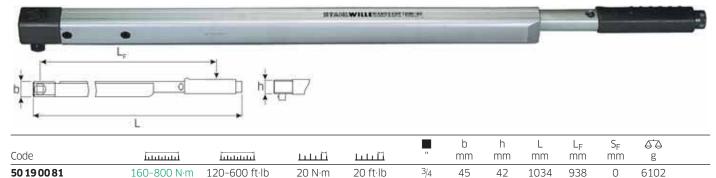

## Standard MANOSKOP® 720Nf

- click-type
- easy setting
- dual stop signal
- twin scales N·m/ft·lb
- anticlockwise torquing thanks to swap-over square drive
- all the sensitive components are protected by the sturdy tubular steel housing in the U-shaped aluminium profile
- calibration using perfectControl calibrating unit No 7794 or calibration system No 7706. Adjustment without disassembly.
- with certificate
- display deviation value ± 4%

## 720Nf/80 Torque wrench with square drive



## Standard MANOSKOP® 721Nf

click-type

5

- easy setting
- dual stop signal
- twin scales N·m/ft·lb
- anticlockwise torquing thanks to swap-over square drive
- all the sensitive components are protected by the sturdy tubular steel housing in the U-shaped aluminium profile
- calibration using perfectControl calibrating unit No 7794 or calibration system No 7706. Adjustment without disassembly.
- with certificate
- display deviation value ± 4%



## Note!

Torque tightening tools are measuring instruments.

They must be regularly calibrated with suitable instruments and adjusted accordingly (see DIN EN ISO 6789, 5.3 Recalibrating).