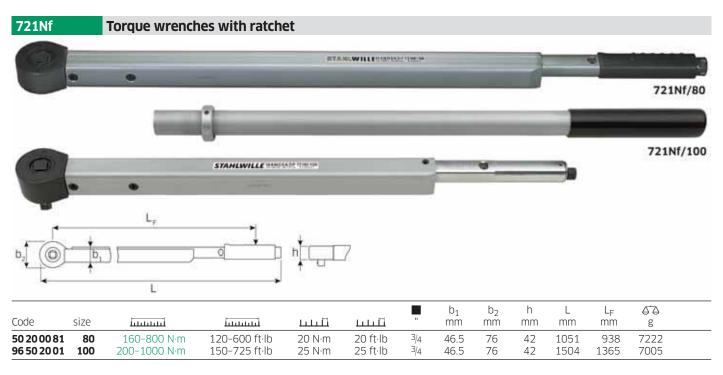

## Standard MANOSKOP® 721Nf

click-type

5

- easy setting
- dual stop signal
- twin scales N·m/ft·lb
- anticlockwise torquing thanks to swap-over square drive
- all the sensitive components are protected by the sturdy tubular steel housing in the U-shaped aluminium profile
- calibration using perfectControl calibrating unit No 7794 or calibration system No 7706. Adjustment without disassembly.
- with certificate
- display deviation value ± 4%