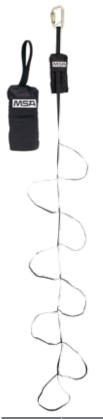

## **Suspension Trauma Safety Step**

- Lightweight web ladder design to reduce the onset of suspension trauma during post-fall suspension
- Loops allow user to flex leg muscles and relieve leg strap pressure while suspended prior to rescue
- When connected to the fall arrest connection that the fall has occurred on, force and pressure is transferred back onto the anchor point, rather than onto the body

| PART NO: | Description       |
|----------|-------------------|
| 10063431 | With Karabiner    |
| 10063441 | Without Karabiner |