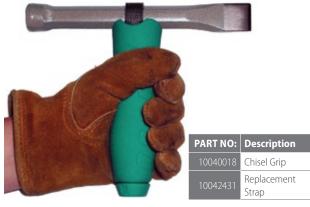

## Hands Off Chisel Grip Tool Holder

- Keeps hands away from the point of contact
- Ergonomically designed to match the specific shape of the human hand for a comfortable and firm grip
- $\bullet$  Easy adjustment to hold a variety of chisels and stakes up to 1" in diameter
- · Vibration absorbing handle
- Spark resistant