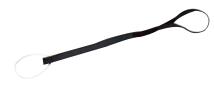

#### Wrist Tool Loop

This economical tool strap attaches to a users wrist and the cord at the opposite end secures the tool

| scription     |
|---------------|
| ol Wrist Loop |
|               |