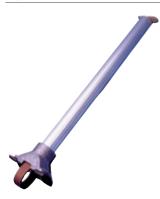

## **Ergonomic Tool Holders**

- Holds wrenches, chisels etc
- Vibration absorbing design
- Eases awkward hand positioning

| PART NO: | Description  |
|----------|--------------|
| 507005   | Length 460mm |
|          |              |