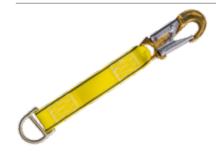

#### **Yoke Extension**

- Harness accessory that can be used as a dorsal extension to the rear D-Ring or Type 1 device when connected to the front D-ring during ladder climbing
- Extension is 300mm in length and features a double action snaphook at one end and a D-ring connection at the other

| PART NO:  | Description    |
|-----------|----------------|
| 229810SGL | Yoke Extension |