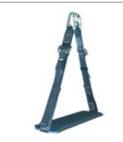

### **Bosun Chair**

- Best method to sit suspended for long durations
- Padded seat ensures comfort during use
- Adjustable web assembly for added security

| PART NO    | Description |
|------------|-------------|
| SSH3505017 | Bosun Chair |