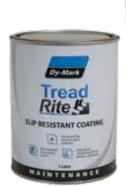

## **TreadRite™**

Slip Resistant Coating 350g [Qty 12], 1 L, 4 L & 10 L

| lince |
|-------|
| HP3.  |

> Need to check applications and suitable surfaces!

| TreadRite™<br>(Brush-On) | Weight | Qty | Ref. Code |
|--------------------------|--------|-----|-----------|
| TreadRite™ Clear         | 1L     | 1   | 23060100  |
| ■ TreadRite Black        | 1L     | 1   | 23060101  |
| TreadRite™ Yellow        | 1L     | 1   | 23060105  |
| ☐ TreadRite™ Clear       | 4L     | 1   | 23060400  |
| TreadRite™ Black         | 4L     | 1   | 23060401  |
| TreadRite™ Yellow        | 4L     | 1   | 23060405  |
| TreadRite™ Clear         | 10L    | 1   | 23061000  |
| ■ TreadRite™ Black       | 10L    | 1   | 23061001  |
| TreadRite™ Yellow        | 10L    | 1   | 23061005  |