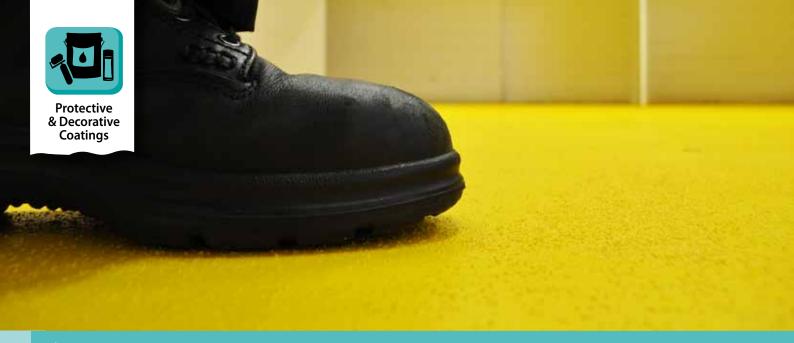

Slip Resistant Coatings

## Features & Benefits

- Creates durable slip resistant surfaces
- Easy to apply with uniform coverage
- Resists cracking, peeling and exposure to petrol, oil and mild chemicals
- Ideal for interior and exterior untreated timber, concrete, primed metal and brick & clay pavers
- Residential applications include small projects, stairs and railings
- Industrial applications include stairs, entrances and exit ways
- TreadRite™ (350g) has been tested for compliance with AS 4586:2013, Slip resistance of new pedestrian surface materials (classification P4)
- TreadRite™ (1L, 4L and 10L) has been tested for compliance with AS 4586:2013, Slip resistance of new pedestrian surface materials (classification P5)

## TreadRite™ SLIP RESISTANT COATING

Residential small projects, steps, paths, driveways, verandahs

Industrial stairs, entrances, exit ways, workshop floors, transport treads

**Ph: 1300 DYMARK (396 275)** • Fax: 1300 360 440 sales@dymark.com.au • www.dymark.com.au