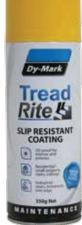

## **TreadRite™**

Slip Resistant Coating 350g [Qty 12], 1 L, 4 L & 10 L

| TreadRite™<br>(Horizontal Spray) | Weight | Qty | Ref. Code |
|----------------------------------|--------|-----|-----------|
| ☐ TreadRite™ Clear               | 350g   | 12  | 23063500  |
| ■ TreadRite™ Black               | 350g   | 12  | 23063501  |
| TreadRite™ Yellow                | 350g   | 12  | 23063505  |