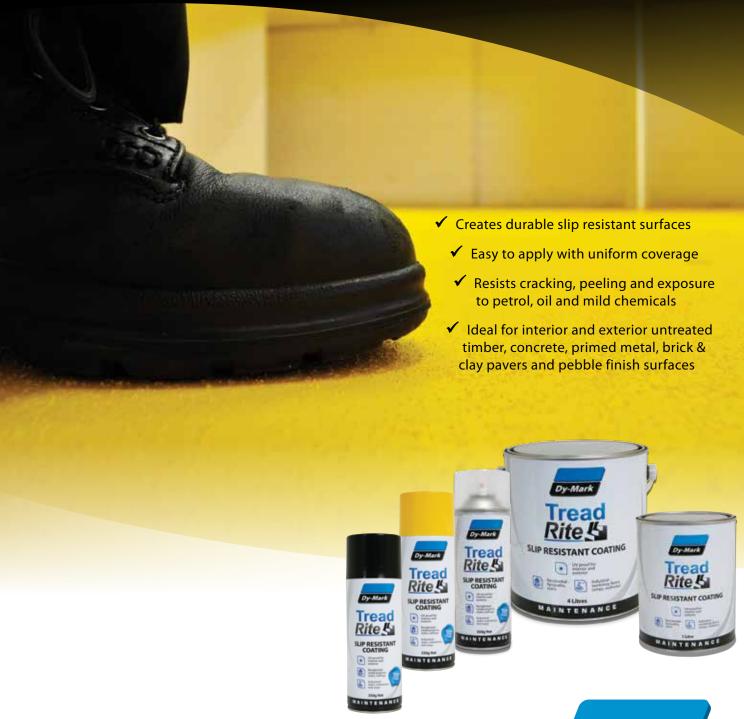

## Features & Benefits

- Creates durable slip resistant surfaces
- Easy to apply with uniform coverage
- Resists cracking, peeling and exposure to petrol, oil and mild chemicals
- Ideal for interior and exterior untreated timber, concrete, primed metal and brick & clay pavers
- Residential applications include small projects, stairs and railings
- Industrial applications include stairs, entrances and exit ways
- TreadRite™ (350g) has been tested for compliance with AS 4586:2013, Slip resistance of new pedestrian surface materials (classification P4)
- TreadRite™ (1L, 4L and 10L) has been tested for compliance with AS 4586:2013, Slip resistance of new pedestrian surface materials (classification P5)

| TreadRite™<br>(Horizontal Spray) | Weight | Qty | Ref. Code |
|----------------------------------|--------|-----|-----------|
| ☐ TreadRite™ Clear               | 350g   | 12  | 23063500  |
| ■ TreadRite™ Black               | 350g   | 12  | 23063501  |
| TreadRite™ Yellow                | 350g   | 12  | 23063505  |

| lince |
|-------|
| HP3.  |

> Need to check applications and suitable surfaces!

| TreadRite™<br>(Brush-On) | Weight | Qty | Ref. Code |
|--------------------------|--------|-----|-----------|
| TreadRite™ Clear         | 1L     | 1   | 23060100  |
| ■ TreadRite Black        | 1L     | 1   | 23060101  |
| TreadRite™ Yellow        | 1L     | 1   | 23060105  |
| ☐ TreadRite™ Clear       | 4L     | 1   | 23060400  |
| TreadRite™ Black         | 4L     | 1   | 23060401  |
| TreadRite™ Yellow        | 4L     | 1   | 23060405  |
| TreadRite™ Clear         | 10L    | 1   | 23061000  |
| ■ TreadRite™ Black       | 10L    | 1   | 23061001  |
| TreadRite™ Yellow        | 10L    | 1   | 23061005  |