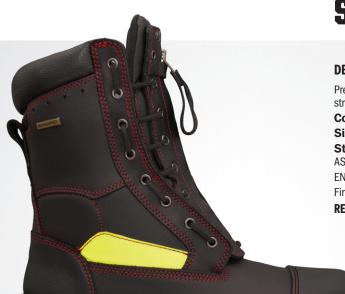

### **DESCRIPTION:**

Premium black leather waterproof structural firefighter's zip up boot.

Colour: Black Sizes: 3 - 15, 3½ - 14½

Standards: AS/NZS 4821:2014

EN 15090:2012 Type 2 Structural

Firefighting Footwear

### **FEATURES:**

- · Water resistant and flame retardant leather upper.
- TECtuff® toe bumper to protect against scuffing.
- · Lightweight, hi impact, non-metallic, wide profile Type 1 toe cap with a padded latex cushion liner to ensure toes not in contact with cap.
- Fully lined with SYMPATEX® water proof liner & membrane.
- Heavy duty red Nomex<sup>™</sup> stitching.
- COMFORTcushion® Impact Absorption System with PORON™ protects the heel and ball of the foot.
- NATUREform® toe cap with a wide profile for greater comfort.
- Hi-Vis reflective safety trim.

- PORON® XRD™ extreme ankle protection.
- Q-Flex® non metallic penetration protection insole.
- Excellent slip resistant sole; SRC slip resistant classification.
- · Electrical Hazard (EH) Protection.
- Heavy Duty Nitrile Rubber dual density sole, with an in-fill comfort layer of urethane cushioning, coupled with a high density hard-wearing nitrile rubber outsole.
- Outer-sole heat resistant to 300° Celsius surface contact.
- Sole resistant to mineral & organic oils & acids. Cut, split and crack resistant.