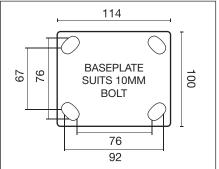

| KG               | J              |                  |               | T              |
|------------------|---------------|----------------|---------------|-----------------|------------------|----------------|------------------|---------------|----------------|
| Diameter<br>(mm) | Width<br>(mm) | Wheel<br>Type  | Wheel<br>Code | Bearing<br>Type | Load<br>Capacity | Height<br>(mm) | Swivel<br>Radius | Rigid<br>Code | Swivel<br>Code |
| 215              | 55            | Puncture Proof | PF8881        | Ball            | 70               | 245            | 160              | R8835         | S8834          |
| 260              | 83            | Puncture Proof | PF1084        | Ball            | 100              | 305            | 200              | R1089         | S1088          |





Baseplate dimensions & drilling patterns for Pneumatic/Puncture Proof castors

## **RICHMOND**<sup>\*</sup> WHEEL & CASTOR CO 1300 474 246 sales@richmondau.com www.richmondau.com