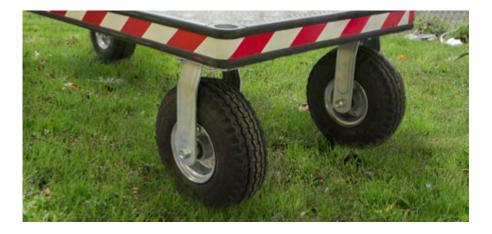

## **Pneumatic & Puncture Proof** CASTORS

Ideal for outdoor use, whether used over soft or hard ground, a pneumatic castor features a cushioned comfortable ride characteristic to protect the load.

Richmond Pneumatic Castors are fitted with the highest quality rubber tyres and sealed bearings, increasing water resistance and decreasing rolling resistance.

Pneumatic castors are ideal for use on agricultural equipment and for making sports equipment such as batting cages, nets and equipment trolleys more mobile on soft ground.