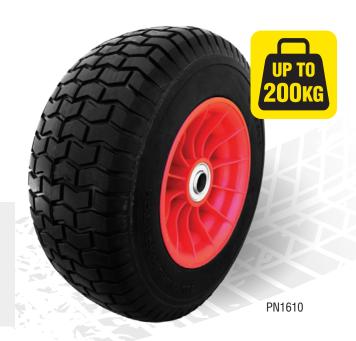

## **Pneumatic** Wheels PLASTIC CENTRED

Richmond's plastic centred pneumatic wheels feature a quality corrosion and rust resistant plastic rim, making them ideal for applications in wet or damp environments.

Use Richmond's plastic centred pneumatic wheels on nursery trolleys, hand trucks, agricultural equipment and more as an economical alternative to steel rimmed pneumatics.

| Nom Wheel<br>Diameter<br>(mm) | Tyre<br>Width<br>(mm) | Boss<br>Width<br>(mm) | Axle<br>Diameter | Bearing<br>Type | Tyre<br>Size | Tyre Tread<br>Pattern | Load<br>Capacity<br>(kg) | Wheel<br>Code |
|-------------------------------|-----------------------|-----------------------|------------------|-----------------|--------------|-----------------------|--------------------------|---------------|
| 215                           | 60                    | 62                    | 3/4"             | Nylon Bush      | 2.50-4       | Lug                   | 100                      | PN8864        |
| 215                           | 60                    | 62                    | 5/8 or 3/4"      | Flange          | 2.50-4       | Lug                   | 100                      | PN8865        |
| 265                           | 88                    | 60                    | 3/4" or 20mm     | Nylon Bush      | 4.10/3.50-4  | Diamond               | 100                      | PN1074        |
| 265                           | 88                    | 60                    | 5/8 or 3/4"      | Flange          | 4.10/3.50-4  | Diamond               | 100                      | PN1075        |
| 420                           | 150                   | 106                   | 1"               | Nylon Bush      | 16x6.50-8    | Turf                  | 200                      | PN1604        |
| 420                           | 150                   | 106                   | 1"               | Flange          | 16x6.50-8    | Turf                  | 200                      | PN1610        |
| 400                           | 100                   | 105                   | 1"               | Nylon Bush      | 4.00-8       | Knobby                | 200                      | PN1603        |
| 400                           | 100                   | 105                   | 1"               | Flange          | 4.00-8       | Knobby                | 200                      | PN1627        |