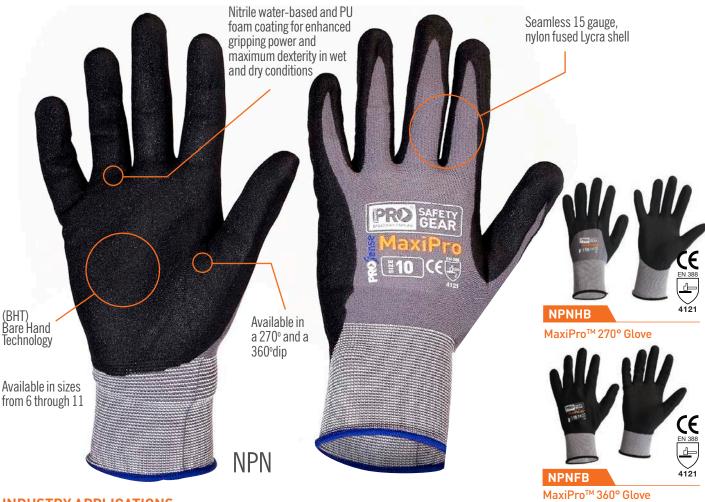

## The ProSense™ MaxiPro glove has been designed specifically for tasks that call for sensitivity!

One of the most dextrous gloves in the ProChoice range, the MaxiPro offers protection and grip without sacrificing hand feel.

#### **PRODUCTS CODE**

NPN, NPNHB (270°Dip), NPNFB (360°Dip)

**SIZES** 

6, 7, 8, 9, 10, 11

### **MATERIALS**

Liner: Seamless 15 Gauge, 100% apparel grade nylon shell

Dip: Nitrile Water based and PU foam coating