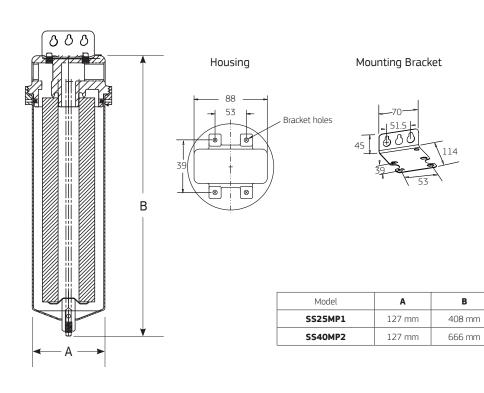

## HOUSING SPECIFICATIONS AND PERFORMANCE DATA

| Model   | Description                          | Housing Size (inches) | Connection<br>Size | Max. Flow<br>(Lpm) |
|---------|--------------------------------------|-----------------------|--------------------|--------------------|
| SS25MP1 | 304 Stainless steel head and housing | 10"                   | 1"                 | 90                 |
| SS40MP2 | 304 Stainless steel head and housing | 20"                   | 11/2"              | 180                |