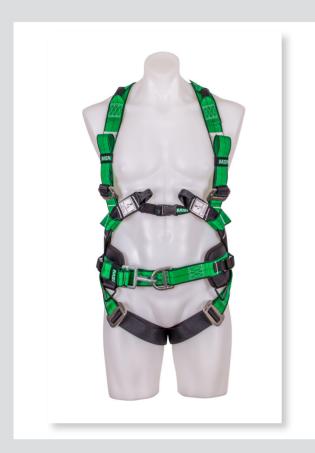

#### **Gravity® Miners Harness**

| Description             | Part Number | Size |   |   |
|-------------------------|-------------|------|---|---|
|                         |             | S    | М | L |
| Gravity® Miners Harness | 766603      | Х    |   |   |
|                         | 766602      |      | Х |   |
|                         | 766604      |      |   | Х |

Gravity® Miners Harness is certified to AS/NZS 1891.1.

#### **Gravity Miners Harness**

| Features                     | Benefits                                                                                                  |
|------------------------------|-----------------------------------------------------------------------------------------------------------|
| Integrated Load Indicator    | Allows a visual indication of whether the harness has been subjected to a fall or is due for replacement. |
| Confined space loops         | Suitable for confined space work in various industries.                                                   |
| Self-contained tag pack      | Keeps important harness information and history safe.                                                     |
| Vest-style harness           | Easy to don and doff saving the user time.                                                                |
| Sub pelvic strap             | Provides support under the buttocks for added protection and comfort when worn suspended.                 |
| Removable thigh comfort pads | Additional comfort and support for the users legs. Removable and replaceable.                             |
| Certified to AS/NZS 1891.1   | Meets local regulations and standards.                                                                    |