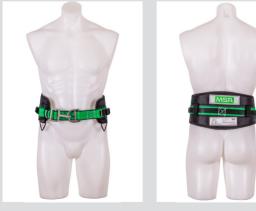

#### **Gravity® Miners Belt**

| Description                               | Part Number | Size |   |   |
|-------------------------------------------|-------------|------|---|---|
|                                           |             | S    | М | L |
| Gravity® Miners Belt                      | 766803      | Х    |   |   |
|                                           | 766802      |      | Х |   |
|                                           | 766804      |      |   | Х |
| Gravity® Miners Belt with shoulder Braces | 766903      | Х    |   |   |
|                                           | 766902      |      | Х |   |
|                                           | 766904      |      |   | Х |

#### **All Configurations**

| Features                                                      | Benefits                                                                                                                                                                  |  |
|---------------------------------------------------------------|---------------------------------------------------------------------------------------------------------------------------------------------------------------------------|--|
| Corrosion Resistant Stainless Steel                           | Longer service life.                                                                                                                                                      |  |
| Self Rescuer and Mine Lighting<br>Battery Pack Equipment Belt | Ergonomically designed specifically for use with MSA's self rescuers and mine lighting ranges Padded waist belt for all day comfort.                                      |  |
| Reflective Tape on Waist                                      | Additional reflective capabilities in addition to clothing.                                                                                                               |  |
| Lanyard / ID tag stowing points                               | Stowage points provide a secure position to keep ID tags safe.  Provide a means to stow twin leg lanyards, reducing the risk of short-circuit connections to the harness. |  |
| Snap & D waist connection                                     | Easy to connect and adjust. Less prone to grit and dirt then other buckle styles.                                                                                         |  |
| Signature Gravity Webbing                                     | Premium Style. Less prone to dirt stains then high visibility webbing.                                                                                                    |  |