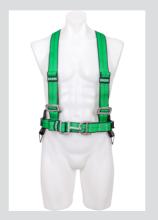

#### **Gravity® Miners Belt**

| Description                               | Part Number | Size |   |   |
|-------------------------------------------|-------------|------|---|---|
|                                           |             | S    | М | L |
| Gravity® Miners Belt                      | 766803      | Х    |   |   |
|                                           | 766802      |      | Х |   |
|                                           | 766804      |      |   | Х |
| Gravity® Miners Belt with shoulder Braces | 766903      | Х    |   |   |
|                                           | 766902      |      | Х |   |
|                                           | 766904      |      |   | Х |

Gravity® Miners Belts with Shoulder Braces