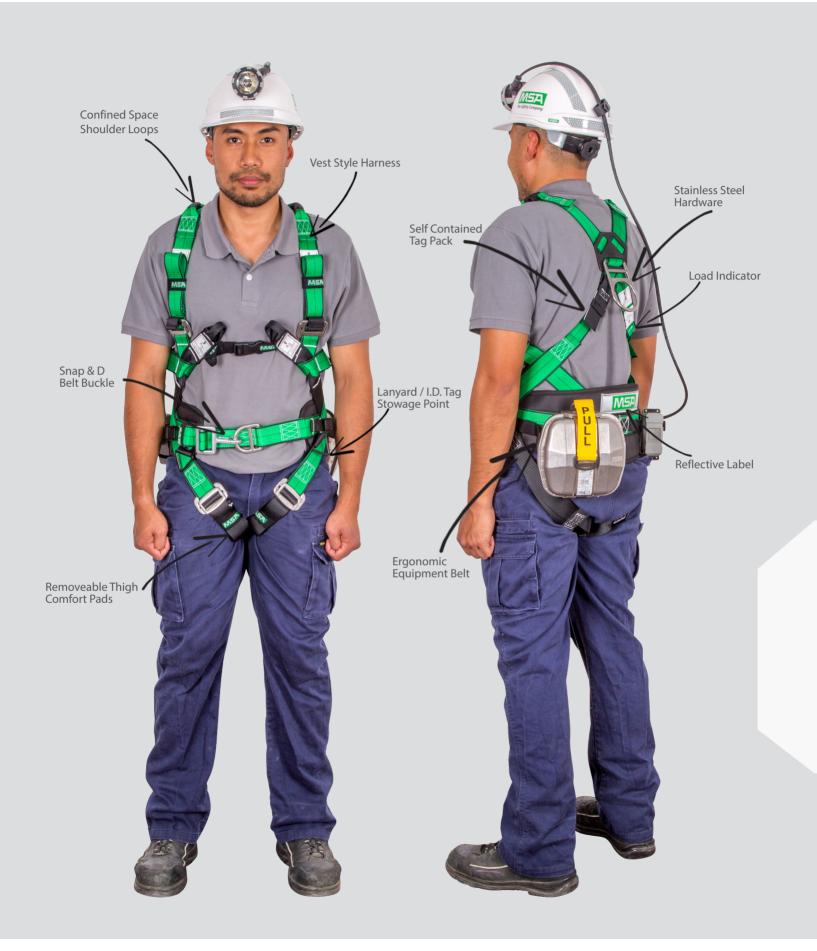

This premium designed range is constructed using stainless steel buckles and adjusters ensuring longer product life in corrosive environments. The equipment belt provides an ergonomic solution for storage of Self Rescuer, such as MSA's SSR 30/100 or SavOx, mine lighting battery packs, such as MSA's Luminator Cap Lamps, and even your I.D. Tags!

Gravity® Miners Harness is certified to AS/NZS 1891.1.

#### **Gravity Miners Harness**

| Features                     | Benefits                                                                                                  |
|------------------------------|-----------------------------------------------------------------------------------------------------------|
| Integrated Load Indicator    | Allows a visual indication of whether the harness has been subjected to a fall or is due for replacement. |
| Confined space loops         | Suitable for confined space work in various industries.                                                   |
| Self-contained tag pack      | Keeps important harness information and history safe.                                                     |
| Vest-style harness           | Easy to don and doff saving the user time.                                                                |
| Sub pelvic strap             | Provides support under the buttocks for added protection and comfort when worn suspended.                 |
| Removable thigh comfort pads | Additional comfort and support for the users legs. Removable and replaceable.                             |
| Certified to AS/NZS 1891.1   | Meets local regulations and standards.                                                                    |