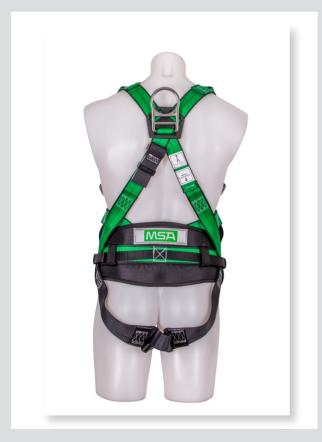

#### **Gravity® Miners Harness**

| Description             | Part Number | Size |   |   |
|-------------------------|-------------|------|---|---|
|                         |             | S    | М | L |
| Gravity® Miners Harness | 766603      | Х    |   |   |
|                         | 766602      |      | Х |   |
|                         | 766604      |      |   | Х |

Gravity® Miners Harness is certified to AS/NZS 1891.1.

#### **Gravity Miners Harness**

| Features                     | Benefits                                                                                                  |
|------------------------------|-----------------------------------------------------------------------------------------------------------|
| Integrated Load Indicator    | Allows a visual indication of whether the harness has been subjected to a fall or is due for replacement. |
| Confined space loops         | Suitable for confined space work in various industries.                                                   |
| Self-contained tag pack      | Keeps important harness information and history safe.                                                     |
| Vest-style harness           | Easy to don and doff saving the user time.                                                                |
| Sub pelvic strap             | Provides support under the buttocks for added protection and comfort when worn suspended.                 |
| Removable thigh comfort pads | Additional comfort and support for the users legs. Removable and replaceable.                             |
| Certified to AS/NZS 1891.1   | Meets local regulations and standards.                                                                    |