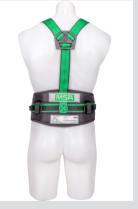

#### **Gravity® Miners Harness**

| Description             | Part Number | Size |   |   |
|-------------------------|-------------|------|---|---|
|                         |             | S    | М | L |
| Gravity® Miners Harness | 766603      | Х    |   |   |
|                         | 766602      |      | Х |   |
|                         | 766604      |      |   | Х |

Gravity® Miners Harness is certified to AS/NZS 1891.1.