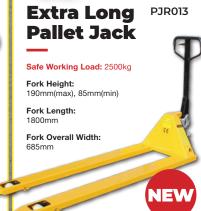

Designed to suit skids and small pallets. These pallet jacks are perfect for handling tight environments and narrow spaces.

Extra long 1800mm forks handle deeper pallets, allowing larger volumes of product as well as being able to handle multiple skids.