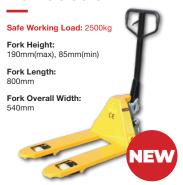

## **Stubby Narrow** Pallet Jack PJR012

Designed to suit skids and small pallets. These pallet jacks are perfect for handling tight/narrow spaces.

An unrivaled icon of the materials handling industry, Richmond's standard pallet jack is designed specifically for Australian hardwood pallets.