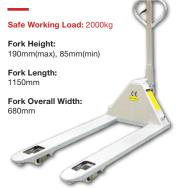

## **Narrow** PJR011 **Galvanised Pallet Jack**

Designed to suit skids and small pallets. These pallet jacks are perfect for handling tight environments and narrow spaces.