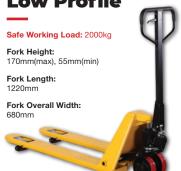

#### Standard PJR005 **Pallet Jack Low Profile**

Designed to suit skids and small pallets. These pallet jacks are perfect for handling tight environments and narrow spaces.