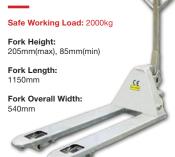

## Galvanised PJR003 **Pallet Jack**

Designed to suit skids and small pallets. These pallet jacks are perfect for handling tight environments and narrow spaces.