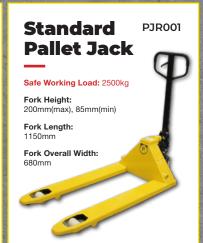

#### Standard PJR005 **Pallet Jack Low Profile**

Designed to suit skids and small pallets. These pallet jacks are perfect for handling tight environments and narrow spaces.