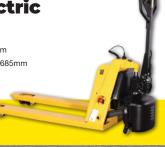

## **Pallet Jack Semi-Electric** Walk Behind PJR004

Safe Working Load: 1500kg

Fork Height: 200mm(max), 85mm(min)

Fork Length: 1220mm Fork Overall Width: 685mm Power Unit: 38Ah

Designed to suit skids and small pallets. These pallet jacks are perfect for handling tight environments and narrow spaces.