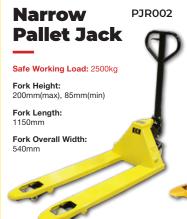

## **Narrow** PJR011 **Galvanised Pallet Jack**

Designed to suit skids and small pallets. These pallet jacks are perfect for handling tight environments and narrow spaces.