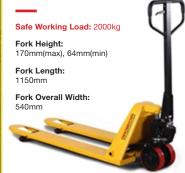

#### Standard PJR005 **Pallet Jack Low Profile**

Designed to suit skids and small pallets. These pallet jacks are perfect for handling tight environments and narrow spaces.