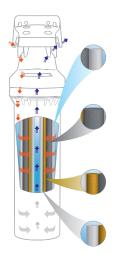

### Longer Filter Life

The PureMix X6 incorporates Puretec's long life filter technology, so you can go longer between filter replacements, and comes with our 10 Year Platinum Protection Warranty^.

PUREMIX-X6 FILTRATION TECHNOLOGY

# Removes the finest particles Clarifies the water

Stage 1

• Removes sediment, rust, sand, silt & algae.

#### Stage 2

- Chlorine and Chloramine reduction
- Eliminates bad taste and odours
- Removes Cysts
- Chemical pesticides & sulphur reduction

#### Stage 3

Lead reduction

#### Stage 4

- Anti-Scaling Protection
- Protection against hardness i.e. Calcium & Magnesium
- Corrosion Control