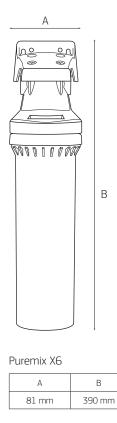

#### SPECIFICATIONS

| Model Number          | PureMix-X6              |
|-----------------------|-------------------------|
| Min/Max Flow          | 0-8 litres per minute   |
| Min/Max Temperature   | 2-38°C                  |
| Min/Max Pressure      | 200-860 kPa             |
| Nominal Micron Rating | 0.5 micron              |
| Capacity              | 37,500 litres           |
| Connection            | ½" BSP [15 mm]          |
| Space Required:       |                         |
| Vertical Mounting     | 450 mm (h) x 215 mm (w) |
| Horizontal Mounting   | 215 mm (h) x 450 mm (w) |
| Warranty              | 10 years^               |
|                       |                         |