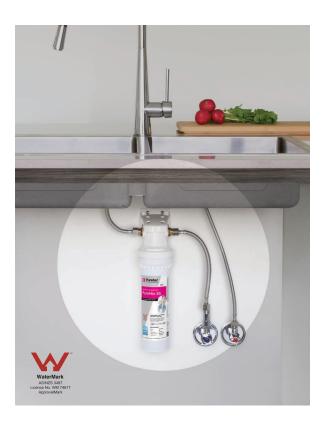

# High Flow Inline Undersink Water Filter System

DESIGNED FOR MAINSWATER

Transform your existing mixer tap into a filter tap! The PureMix X6 installs under your existing kitchen bench and uses your current tap! This unit can be installed vertically or horizontally, so it won't clutter up your cupboard.

#### Easy Home Installation

The PureMix X6 installs under your existing kitchen bench and uses your current tap, so there is no need for a second tap. And the unit can be installed vertically or horizontally, so it won't clutter up your cupboard.