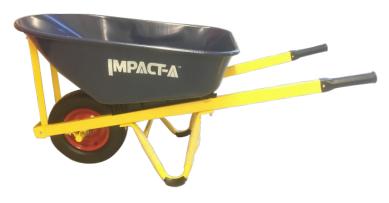

## WHEEL BARROW METAL TUB

- 150kg Capacity
- 16inch Pneumatic Tyre on a Steel Rim
- 1.1mm Powder Coated Steel Tub with Powder Coated Finished 50x25MM Handles
- Concealed high grade bearings
- Anti Drum Mat
- Rolled Steel Lip
- 32mm x 1.2mm Powder Coated Legs and Support
- Front and Rear Stabilizer Bar for Extra Stability
- Riveted Plastic Pad Cushioned Grip handles
- Under hand axle with added 25mm height for greater ground clearance

| Code  | Description                                                       |
|-------|-------------------------------------------------------------------|
| 28901 | Wheel Barrow Metal Tub Blue -<br>FAT 4 Ply 16inch x 6.5inch Wheel |