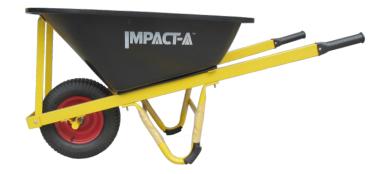

## WHEEL BARROW PLASTIC TUB

- 150kg Capacity
- 16inch Pneumatic Tyre on a Steel Rim
- 1.1mm Powder Coated Steel Tub with Powder Coated Finished 50x25MM Handles
- Anti Drum Mat
- 32mm x 1.2mm Power Coated Legs and Support
- Front and Rear Stabilizer Bar for Extra Stability
- Riveted Plastic Pad Cushioned Grip handles
- Under hand axle with added 25mm height for greater ground clearance

| Code  | Description                                                          |
|-------|----------------------------------------------------------------------|
| 28899 | Wheel Barrow Black Plastic Tub -<br>FAT 4 Ply 16inch x 6.5inch Wheel |