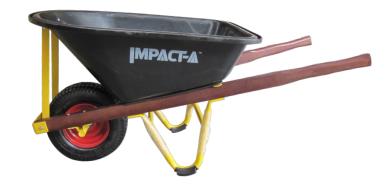

## WHEELBARROW WOODEN HANDLE 28899WDHL

• 28901WDHL | Also available with Blue Metal Tub