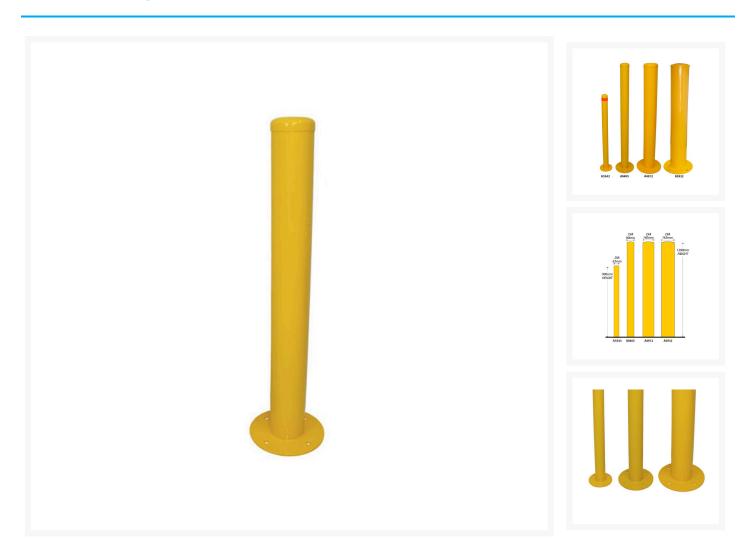

## Surface Mount Steel Bollard 140mm

## Description

These surface mounted bollards are perfect for protecting buildings, entrance ways and machinery.

- Designed to withstand impact from cars, trucks and forklifts.
- 5mm steel walls are hot-dip galvanised.
- Powder-coated for enhanced performance in indoor and outdoor conditions.

- Colour: Safety Yellow
- Diameter: 140mm
- Height: 1200mm
- Weight: 21kg
- Fixes to a surface via 4 x bolt holes. **Bolts supplied separately.** We recommend the **A4467 Sleeve Anchor Bolts** for concrete and the **A4918 Hilti Anchor Bolts** for bitumen applications.