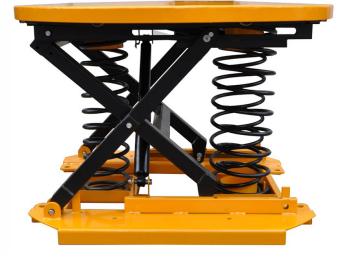

## SPRING ACTUATED PART NO. PLR001

- Increase productivity and help eliminate back strain.
- Automatically keeps loads at an optimum working height when loading or unloading goods.
- Dramatically reduces the effort required to palletise goods.
- Built-in turntable allows simple load rotation and access to all sides.
- Easily moved and positioned by forklift

## **SPECIFICATIONS**

PLATFORM DIAMETER: BASEMENT SIZE: MIN PLATFORM HEIGHT: MAX PLATFORM HEIGHT: LOAD CAPACITY:

1110MM 915 x 934MM 240MM 705MM **2000KG** 

1300 474 246 SALES@RICHMONDAU.COM WWW.RICHMONDAU.COM