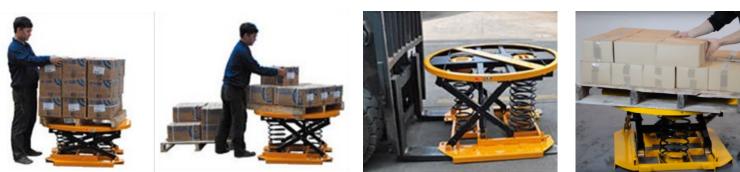

## SPRING ACTUATED PART NO. PLR001

- Increase productivity and help eliminate back strain.
- Automatically keeps loads at an optimum working height when loading or unloading goods.
- Dramatically reduces the effort required to palletise goods.
- Built-in turntable allows simple load rotation and access to all sides.
- Easily moved and positioned by forklift