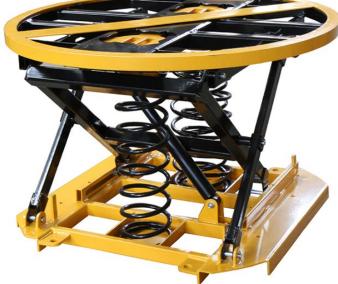

## SPRING ACTUATED PART NO. PLR001

- Increase productivity and help eliminate back strain.
- Automatically keeps loads at an optimum working height when loading or unloading goods.
- Dramatically reduces the effort required to palletise goods.
- Built-in turntable allows simple load rotation and access to all sides.
- Easily moved and positioned by forklift

## **SPECIFICATIONS**

PLATFORM DIAMETER: BASEMENT SIZE: MIN PLATFORM HEIGHT: MAX PLATFORM HEIGHT: LOAD CAPACITY:

1110MM 915 x 934MM 240MM 705MM **2000KG** 

1300 474 246 SALES@RICHMONDAU.COM WWW.RICHMONDAU.COM