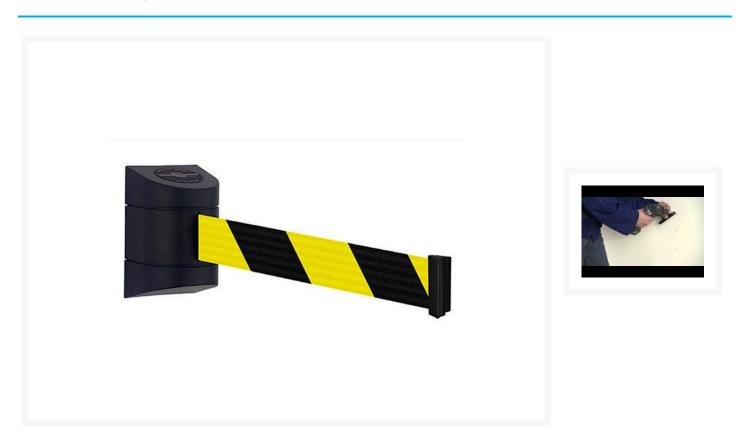

# Description

This is the perfect barrier to restrict access to the area you need to without taking up a lot of space. The black and yellow webbing stands out, making this barrier a stylish and flexible option, that is easy to use and install.

Tensabarrier® is the world's leading quality retractable barrier brand. Based in the UK and made to the strictest quality standards. Read more about Tensabarrier® here.

Tensabarrier<sup>®</sup> wall mount barriers are ideal for areas requiring periodic access restriction without taking up floor space. As part of the Tensabarrier<sup>®</sup> product line, the world's original retractable webbing barrier system, our wall units use the same retracting mechanism as the floor standing Tensabarrier<sup>®</sup> posts.

# **Additional Information**

| Colour         | Yellow/Black  |
|----------------|---------------|
| Brand          | Tensabarrier® |
| Webbing Colour | Black/Yellow  |