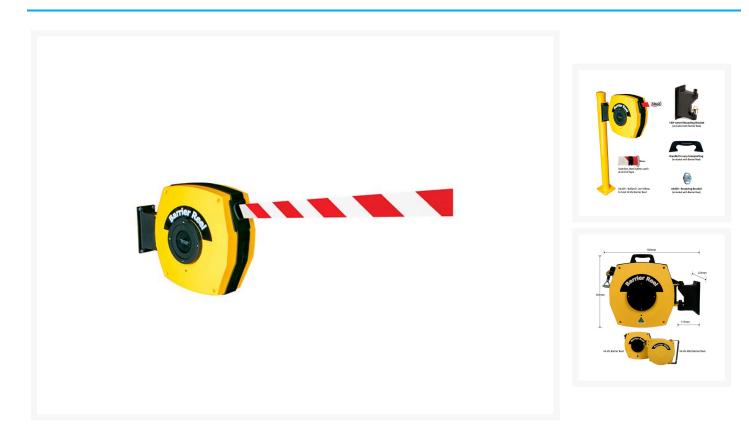

### **Product Images**

- Easily mounted to a wall with the included brackets or to the Barrier Reel Steel Bollard (sold separately).
- Barrier webbing can be pulled across and placed onto the receiving bracket on the opposite wall as required.
- Neat & tidy design means there is no loose webbing lying around or needs for manual recoiling.
- Designed to easily and quickly retract when access is required by trucks or forklifts.
- Under constant tension with positive rewind action.
- Polypropylene mounting bracket supplied allows 180° swivel action.

#### What's included?

- 1 x Barrier Reel.
- 1 x Mounting Bracket. Suitable for wall or bollard mounting applications.
- 1 x Handle that can attach to the top of the reel for easy movement from one area to the next.
- 1 x Receiving Bracket to secure the end of your tape to the wall.