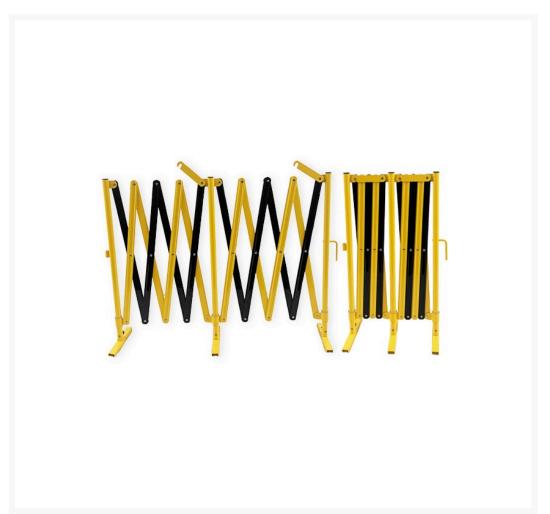

# 4m Aluminium Expanding Barrier Black/Yellow

### **Description**

This popular 4m Aluminium Expanding Barrier has quality components built to last. It is suitable for many applications throughout your facility.

#### **Product notes:**

- Manufactured using quality lightweight aluminium for stronger durability.
- The new and improved Aluminium Expanding Barrier expands up to 4 meters.
- Includes additional feet for extra stability.
- Designed for compact easy storage and handling.
- Extremely easy to set up and simple to set up and use.
- They are also powder coated in three popular colour combinations: Black and Yellow, Red and White, and Black and Orange to suit any requirements.
- Expands up to 4 meters.
- Lightweight at only 6.5kg.
- Dimensions when closed: 910(H) x 300(W) x 540(D)mm.
- Aluminium & galvanised steel for a maintenance-free, long-lasting product.