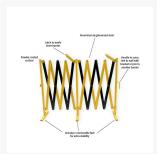

#### **Product notes:**

- Manufactured using quality lightweight aluminium for stronger durability.
- The new and improved Aluminium Expanding Barrier expands up to 4 meters.
- Includes additional feet for extra stability.
- Designed for compact easy storage and handling.
- Extremely easy to set up and simple to set up and use.
- They are also powder coated in three popular colour combinations: Black and Yellow, Red and White, and Black and Orange to suit any requirements.
- Expands up to 4 meters.
- Lightweight at only 6.5kg.
- Dimensions when closed: 910(H) x 300(W) x 540(D)mm.
- Aluminium & galvanised steel for a maintenance-free, long-lasting product.

## **Additional Information**

| Colour         | Yellow/Black                |
|----------------|-----------------------------|
| Barrier Length | 300mm Expands up to 4metres |
| Barrier Width  | 540mm                       |
| Barrier Height | 910mm                       |
| Barrier Weight | 6.5kg                       |