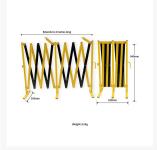

#### **Product notes:**

- Manufactured using quality lightweight aluminium for stronger durability.
- The new and improved Aluminium Expanding Barrier expands up to 4 meters.
- Includes additional feet for extra stability.
- Designed for compact easy storage and handling.
- Extremely easy to set up and simple to set up and use.
- They are also powder coated in three popular colour combinations: Black and Yellow, Red and White, and Black and Orange to suit any requirements.
- Expands up to 4 meters.
- Lightweight at only 6.5kg.
- Dimensions when closed: 910(H) x 300(W) x 540(D)mm.
- Aluminium & galvanised steel for a maintenance-free, long-lasting product.

## **Additional Information**

| Colour         | Yellow/Black                |
|----------------|-----------------------------|
| Barrier Length | 300mm Expands up to 4metres |
| Barrier Width  | 540mm                       |
| Barrier Height | 910mm                       |
| Barrier Weight | 6.5kg                       |