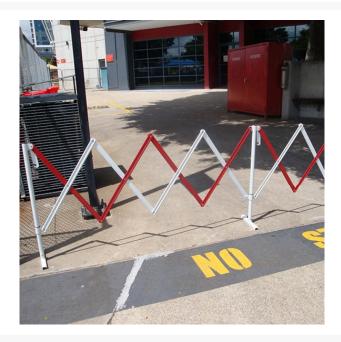

## **Product Images**

### **Description**

This popular 4m Aluminium Expanding Barrier has quality components built to last. It is suitable for many applications throughout your facility.

#### **Product notes:**

- Manufactured using quality lightweight aluminium for stronger durability.
- The new and improved Aluminium Expanding Barrier expands up to 4 meters.
- Includes additional feet for extra stability.
- Designed for compact easy storage and handling.
- Extremely easy to set up and simple to set up and use.
- They are also powder coated in three popular colour combinations: Black and Yellow, Red and White, and Black and Orange to suit any requirements.
- Expands up to 4 meters.
- Lightweight at only 6.5kg.
- Dimensions when closed: 910(H) x 300(W) x 540(D)mm.
- Aluminium & galvanised steel for a maintenance-free, long-lasting product.