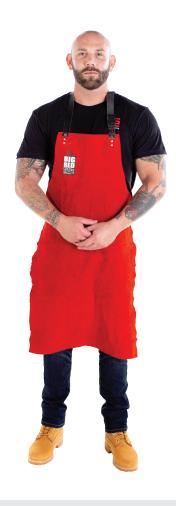

## Big Red® Apron

The Big Red® Welding Apron manufactured from soft, premium selected Big Red® Split Leather, includes leather straps for additional durability, as well as adjustability.

#### **Features**

- · Big Red® selected split leather
- · Bib style
- · Leather adjustable straps at waist and neck
- · Quick release buckles
- · Size 914 mm long x 559 mm wide.