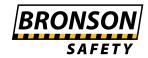

# **Product Images**

1

# **Description**

These Bulldog Traffic Cones are specifically designed for day and night highways and council works. These cones will not fade in harsh Australian conditions.

- Reflective Sleeves Available: White, Fluoro Green, Red or Blue.
- Product Sizes & Weights:
  - 450mm = 1.6kg
  - 700mm = 3.2kg
- Product Bases:
  - 450mm & 700mm = Black Rubber Base