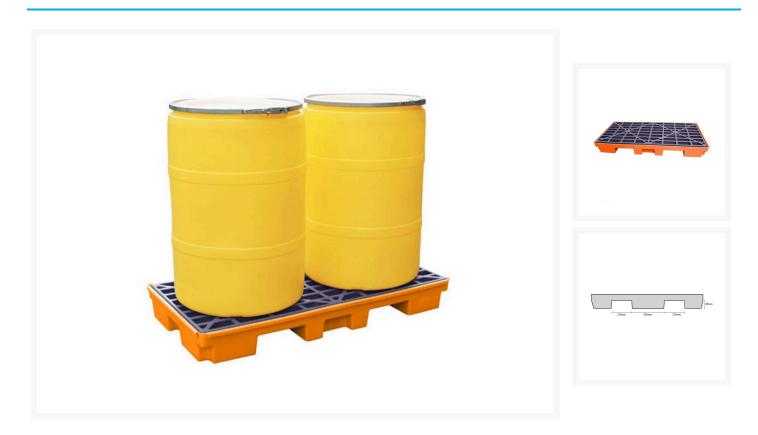

## Bulldog™ Spill Deck (2 Drum 80L)

## **Description**

Efficiently capture leaks and spills from drums and containers in any environment when dispensing.

- Tough polyethylene construction suitable for harsh indoor and outdoor environments.
- Highly visible and resistant to a wide range of industrial liquids.
- Rugged construction for additional strength and durability.
- Takes an industry-leading sump capacity of 80L and a massive load capacity of 1132kg.
- Individual units are nestable for efficient storage and transport.
- Easily transportable by forklift or pallet jack.
- Units include a unique clipping lip that allows individual units to be joined together.
- Please note, spill decks are for use when dispensing or filling drums, and are not suitable for storage. For long-term drum storage, purchase a spill pallet.
- 2-way Forklift Access
- Tyne Pocket Size: 215mm(W) x 85mm(H)

• **NOTE:** Storage Drums/Containers are not included.

## **Additional Information**

| Brand                 | Bulldog™                                      |
|-----------------------|-----------------------------------------------|
| Pallet Suits          | 2 Drum                                        |
| Dimensions            | Height: 152mm x Width: 660mm x Length: 1320mm |
| Sump Capacity         | 80L                                           |
| Load Bearing Capacity | 1132kg                                        |
| Weight                | 13.95kg                                       |